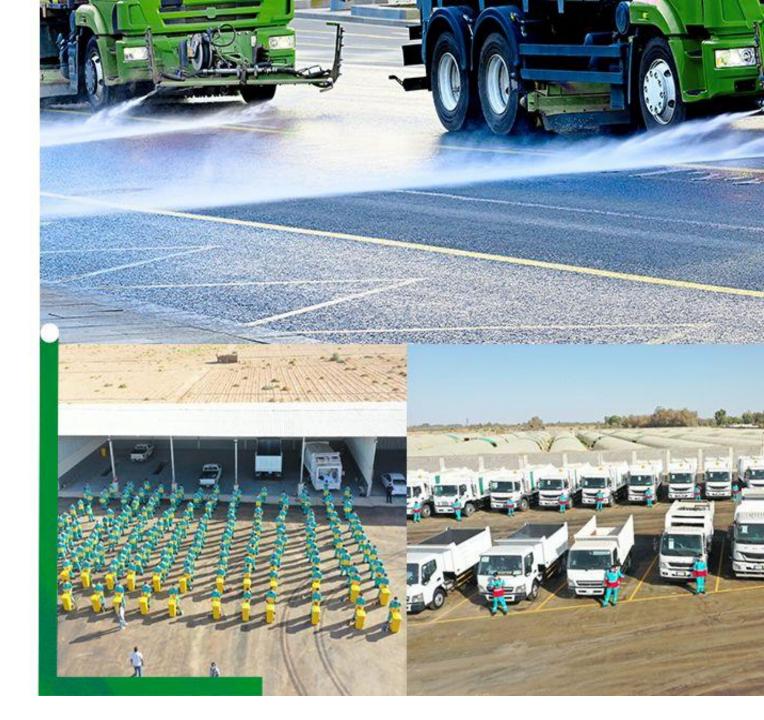

# **DISTRICT DEVELOPMENT** Project for Green Riyadh

مشروع <mark>تطوير الأحياء</mark> – الرياض الخضراء (حي: العزيزية – قرطبة – الجزيرة)

# FM WORLD CLASS SERVICE

amazon

مشروع الرياض الخضراء ، فهو واحد من أكبر مشاريع التشجير طموحًا في العالم حيث يهدف إلى مقاومة التصحر وزيادة نسبة المساحات الخضراء من 1.5% حاليا" الى 9.0% - ورفع نصيب الفرد من المساحات الخضراء من 1.7 م2 الى 28 م2 (16 ضعفا" عما هو عليه الآن)

# WORKING FOR A BETTER GREENER TOMORROW

# WORKING FOR A HYGIENIC & BETTER LIFE