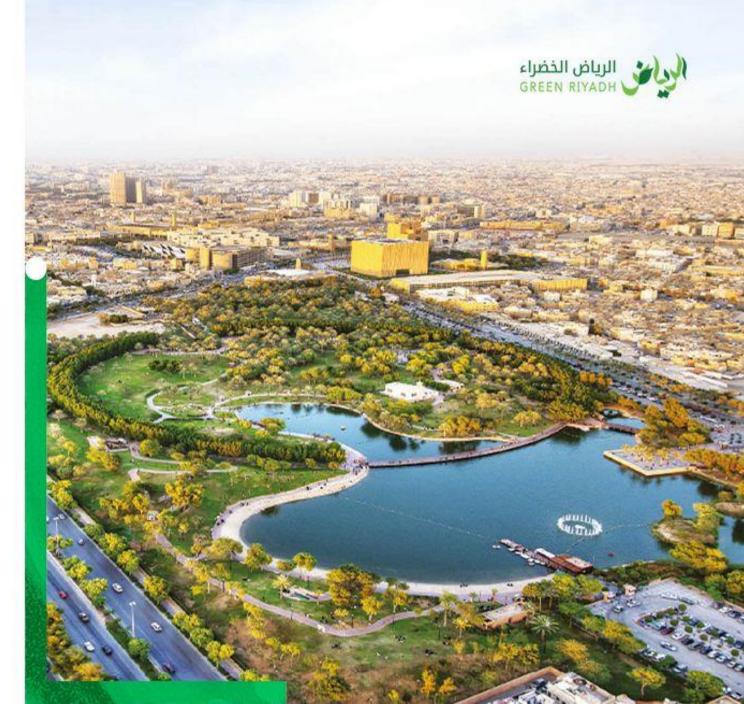

# **DISTRICT DEVELOPMENT** Project for Green Riyadh

مشروع <mark>تطوير الأحياء</mark> – الرياض الخضراء (حي: العزيزية – قرطبة – الجزيرة)

# FM WORLD CLASS SERVICE

amazon

مشروع الرياض الخضراء ، فهو واحد من أكبر مشاريع التشجير طموحًا في العالم حيث يهدف إلى مقاومة التصحر وزيادة نسبة المساحات الخضراء من 1.5% حاليا" الى 9.0% - ورفع نصيب الفرد من المساحات الخضراء من 1.7 م2 الى 28 م2 (16 ضعفا" عما هو عليه الآن)

# WORKING FOR A BETTER GREENER TOMORROW