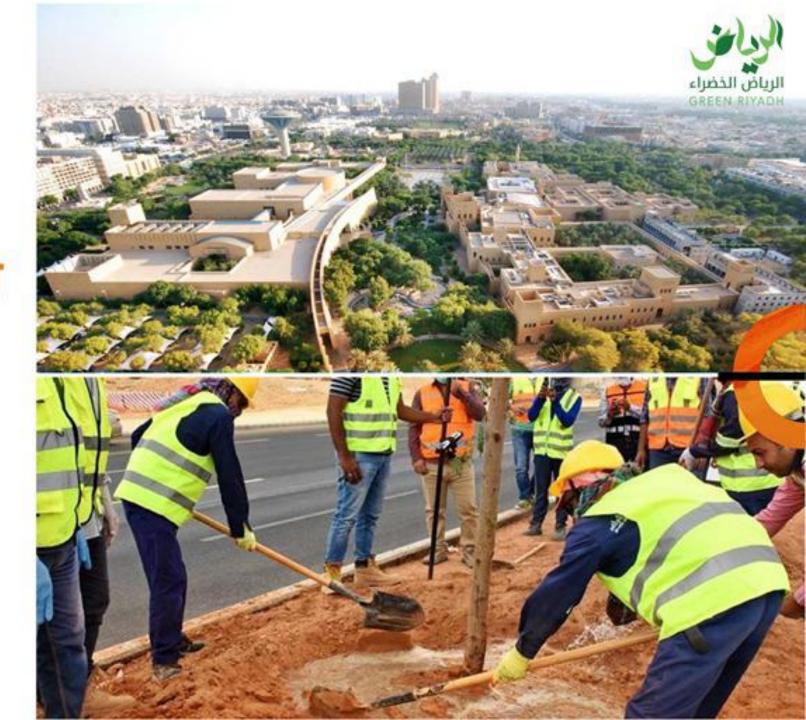

# **DISTRICT DEVELOPMENT** Project for Green Riyadh

مشروع <mark>تطوير الأحياء</mark> – الرياض الخضراء (حي: العزيزية – قرطبة – الجزيرة)

# FM WORLD CLASS SERVICE

amazon

مشروع الرياض الخضراء ، فهو واحد من أكبر مشاريع التشجير طموحًا في العالم حيث يهدف إلى مقاومة التصحر وزيادة نسبة المساحات الخضراء من 1.5% حاليا" الى 9.0% - ورفع نصيب الفرد من المساحات الخضراء من 1.7 م2 الى 28 م2 (16 ضعفا" عما هو عليه الآن)

# WORKING FOR A BETTER GREENER TOMORROW